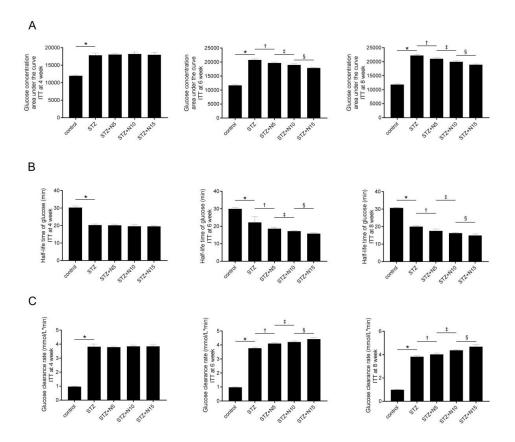

FigureS2 Effects of nicorandil on glucose metabolism in ITT in diabetic rats

A) Columns indicated glucose concentration area under the curve at 4, 6 and 8 week after STZ injection. B) Columns indicated half-life time of glucose at 4, 6 and 8 week after STZ injection. C) Columns indicated glucose clearance rate at 4, 6 and 8 week after STZ injection. Data were presented as (mean±SD). \* P<0.05 vs. control; † P<0.05 vs. STZ; † P<0.05 vs. STZ+N5; § P<0.05 vs. STZ+N10 (n=10)