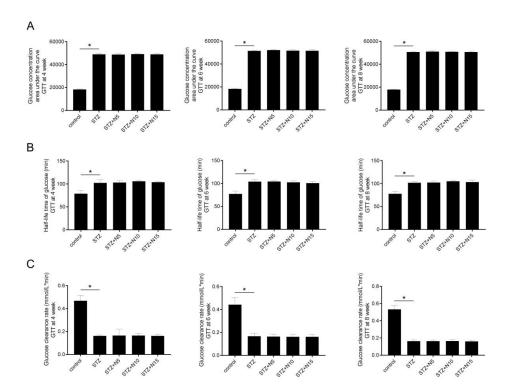

## Supplemental Materials

FigureS1 Effects of nicorandil on glucose metabolism in GTT in diabetic rats

A) Columns indicated glucose concentration area under the curve at 4, 6 and 8 week after STZ injection. B) Columns indicated half-life time of glucose at 4, 6 and 8 week after STZ injection. C) Columns indicated glucose clearance rate at 4, 6 and 8 week after STZ injection. Data were presented as (mean±SD). \* P<0.05 vs. control. (n=10)