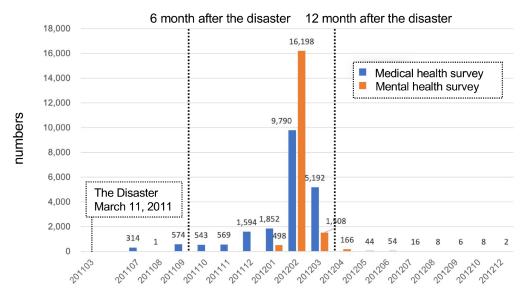

**Supplemental Figure S2.** The time performed after the disaster (upper panel) and numbers of paritipants when categorized for time after the diaster and intervals between medical and mental health surveys (lower panel)